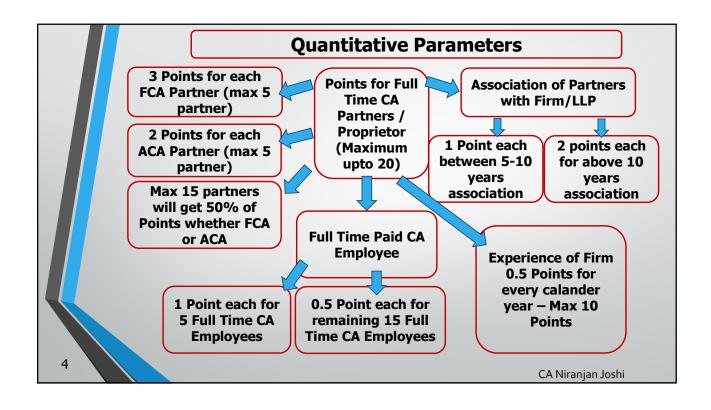

# **CAG Policy of Empanelment**

- care.cag.gov.in/policy/policy24-25.htm
- Empanelment Criteria
- Quantitative Points (4)
- Qualitative Points (4)

3

Professional Track Record Points (5)

CA Niranjan Joshi

|                                         | Qualitative Parameters                                                                                                                                                                                                                                                                                                                                    |                          |                                    |
|-----------------------------------------|-----------------------------------------------------------------------------------------------------------------------------------------------------------------------------------------------------------------------------------------------------------------------------------------------------------------------------------------------------------|--------------------------|------------------------------------|
| [6] <sub>Basi</sub>                     | s of points for audit experience                                                                                                                                                                                                                                                                                                                          |                          |                                    |
| S.No.                                   | Type of Audit                                                                                                                                                                                                                                                                                                                                             | Points per<br>assignment | Maximum<br>points to be<br>awarded |
| 1                                       | Statutory Audits - Corporate                                                                                                                                                                                                                                                                                                                              |                          | •                                  |
|                                         | Turnover above Rs. 40 crore but less than or equal to Rs. 100 crore                                                                                                                                                                                                                                                                                       | 3 points                 | 20                                 |
|                                         | Turnover above Rs.100 crore but less than or equal to Rs.250 crore                                                                                                                                                                                                                                                                                        | 4 points                 |                                    |
|                                         | Turnover above Rs.250 crore                                                                                                                                                                                                                                                                                                                               | 5 points                 |                                    |
| 2                                       | Statutory Audits - Branch                                                                                                                                                                                                                                                                                                                                 |                          |                                    |
|                                         | Turnover above Rs.40 crore but less than or equal to Rs.60 crore                                                                                                                                                                                                                                                                                          | 1 point                  | 10                                 |
|                                         | Turnover above Rs.60 crore but less than or equal to Rs. 100 crore                                                                                                                                                                                                                                                                                        | 2 points                 |                                    |
|                                         | Turnover above Rs. 100 crore but less than or equal to Rs. 250 crore                                                                                                                                                                                                                                                                                      | 3 points                 |                                    |
|                                         | Turnover above Rs. 250 crore                                                                                                                                                                                                                                                                                                                              | 4 points                 |                                    |
| 3                                       | Internal Audit (Turnover of the auditee more than Rs.40 crore)                                                                                                                                                                                                                                                                                            | 2 points                 | 5                                  |
| 4                                       | Audit of Government Schemes (Expenditure certified above Rs.40 crore)                                                                                                                                                                                                                                                                                     | 2 points                 | 5                                  |
| the max<br>in that<br>For the<br>during | um points scored by any firm/LLP in each of the above fou<br>kimum points stipulated for the respective category and point<br>category will be discounted accordingly.  If year 2024-2025, points will be awarded on the basis of Unit<br>the years 2020-2021, 2021-2022 and 2022-2023. This will<br>6-2027 by gradually adding one year on annual basis. | nts scored by o          | ther firms/LLP on ICAI porta       |