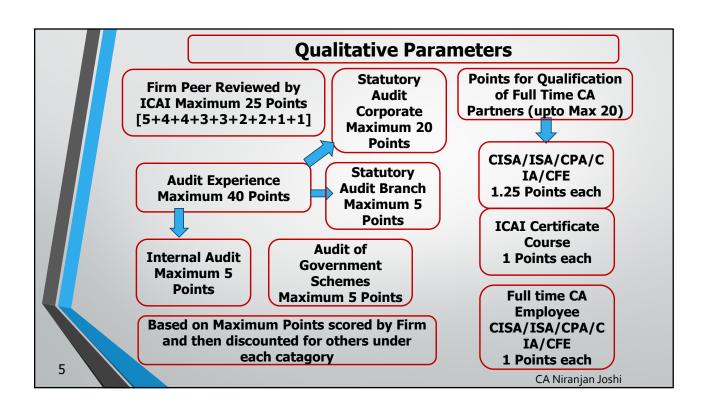

# Qualitative Parameters Deductions on account of Unsatisfactory Performance Advisory Issued – 10% of total Points Held Guilty of Professional Misconduct by ICAI – Per partner 10% of total Points Non Technical Refusal 10% of total Points Reprimand by QRB (Advisory Issued) 10% of Total Points Reprimand by NFRA (Advisory Issued) 10% of Total Points

CA Niranjan Joshi

9