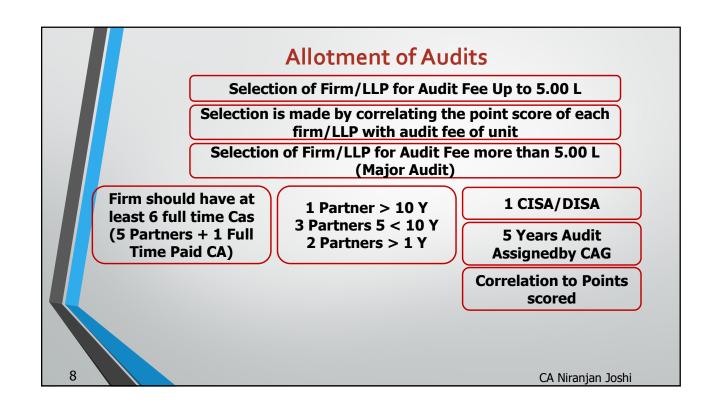

ax<br>in that<br>For the<br>during | um points scored by any firm/LLP in each of the above fou<br>kimum points stipulated for the respective category and point<br>category will be discounted accordingly.  If year 2024-2025, points will be awarded on the basis of Unit<br>the years 2020-2021, 2021-2022 and 2022-2023. This will<br>6-2027 by gradually adding one year on annual basis. | nts scored by o          | ther firms/LLP on ICAI porta       |

# Qualitative Parameters Deductions on account of Unsatisfactory Performance Advisory Issued – 10% of total Points Held Guilty of Professional Misconduct by ICAI – Per partner 10% of total Points Non Technical Refusal 10% of total Points Reprimand by QRB (Advisory Issued) 10% of Total Points Reprimand by NFRA (Advisory Issued) 10% of Total Points



### **Full Time Partner**

Full time partner does not include a person

CA is partner / proprietor in other firm

Employed somewhere/ practicing in own name

Pratners drawing compensation below FCA 6.00 L & ACA 3.60 L Del, Mum, Che, Kol, Blr, Hyd Pratners drawing compensation Below FCA 3.60 L & ACA 2.40 L Other City

Partners % is less than
> 14 Partners = 1%
10 to 14 Partners = 3%
5 to 9 Partners = 5%
< 5 Partners = 8%

Partners / Proprietors other Income (Other than permitted by ICAI) is more than Professional Income

CA Niranjan Joshi

9

## **Other Considerations**

Full time CA Employee does not include CA who is Partner in other firm or sole Proprietor

Partner / Paid CA Will get points on exclusive association

In case of Merger, Points will be allotted to partners after 1
Calande